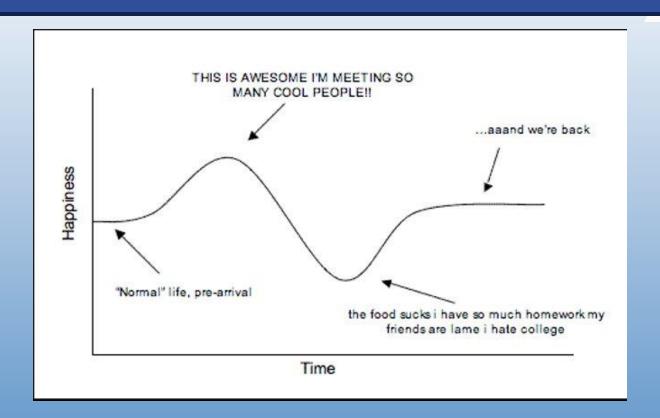

I-20 with a current signature from a P/DSO.
    - We recommend you get a travel endorsement each semester.
- Additional Recommended Documentation:
  - Transcripts or Tuition Receipts
  - Name and Contact information of P/DSO

\*\*Recommended to travel with passport, and I-20 even if staying within the U.S. You should take photos of all important documents on your cell phones for quick access!\*\*

#### **Completing your Program/Transferring**

- 60 Day Grace Period after the last day of the semester
- Final Semester Come to the ISS Office to complete a Final Semester Form
- Transfer Students need to bring an acceptance letter from next school to the ISS office
- Must start next term, within 5 months
- SEVIS Record must be released within grace period to maintain status

#### Homesickness



### **Ask for Help**

- If you are having difficulty adjusting to your classes OR are experiencing mental or physical health issues, please talk to someone in the ISS office.
- We can:
  - . Help you find resources
  - Explore course reduction options



# Thanks for listening!

Email <u>iss@brockport.edu</u> with visa questions.

**CREDITS:** This presentation template was created by **Slidesgo**, including icons by **Flaticon**, infographics & images by **Freepik**